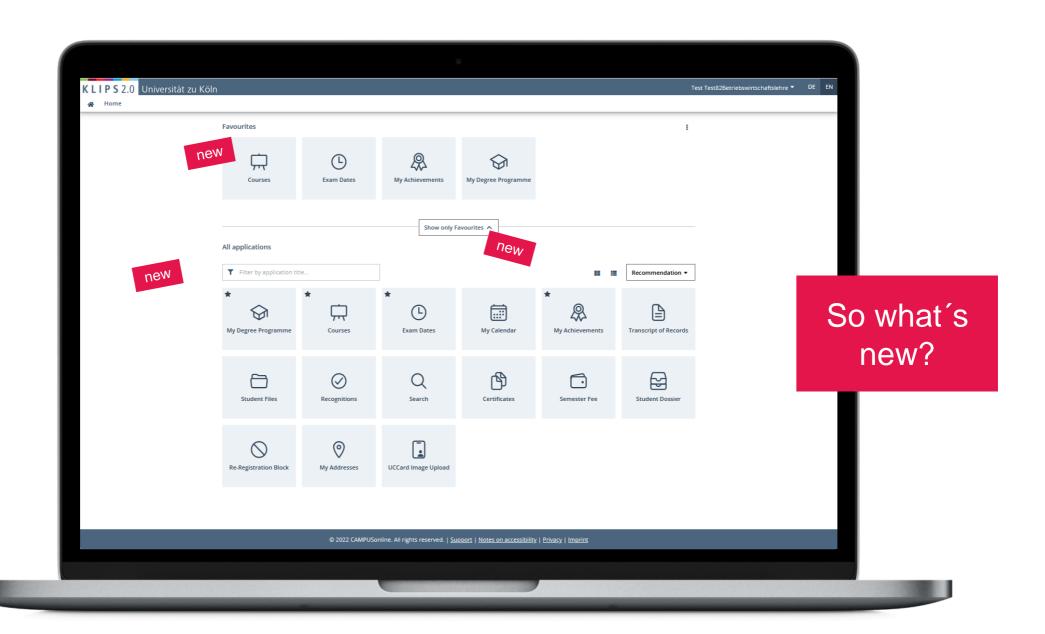

## Goodbye old Design ...



#### Hello new Design!



## New entry page: The Desktop



## The Desktop and its highlights



## Add applications to your Favourites



## Desktop: Filter list of applications



#### Generic Search



#### Filter and bookmark courses



# Registration procedures for courses

Test Test82Betrie ₩irtschaftslehre ▼ DE EN ree Programme / Test82Betriebswirtschaftslehre, Test (0082021) Siness Administration (HG-NRW/20152, Bachelor's programme, discontinued); registered, Academic year 2021/22, Subject-specific semester: 15 Show my degree programmes e filter ( All ) 🗸 Academic achievements, by: 28.03.2022 19:51 □ [20152] Business Adm ☐ ♦ [1016Acco00] Core Widule Accounting
☐ ♦ [1016BMBE01] BM Lanz- und Erfolgsrechnung My Degree Programme [1016BMBE01] Lecture 14016.0100 21W 2SH L Bilanz- und Erfolgsrechnung (8) 14016.0200 22S 2SH L Bilanz- und Erfolgsr