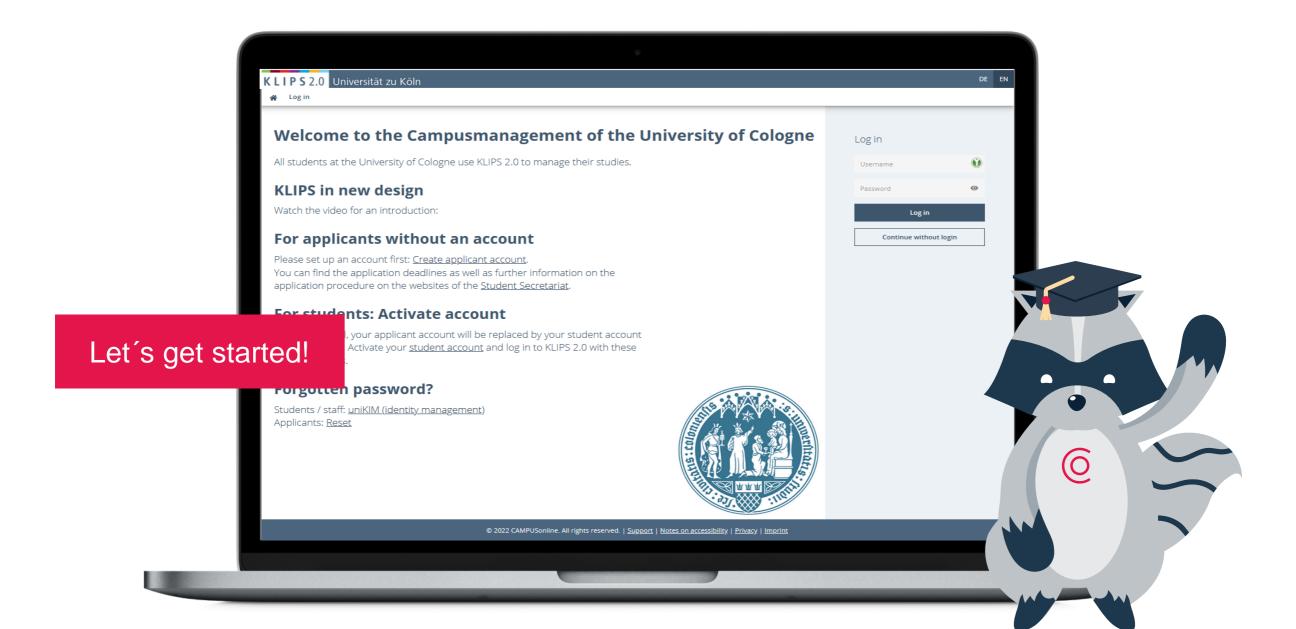

## Goodbye old Design ...



#### Hello new Design!



## New entry page: The Desktop



## The Desktop and its highlights



## Add applications to your Favourites



## Desktop: Filter list of applications



#### Generic Search



#### Filter and bookmark courses



# Registration procedures for courses

Test Test82Betrie ₩irtschaftslehre ▼ DE EN ree Programme / Test82Betriebswirtschaftslehre, Test (0082021) Siness Administration (HG-NRW/20152, Bachelor's programme, discontinued); registered, Academic year 2021/22, Subject-specific semester: 15 Show my degree programmes e filter ( All ) 🗸 Academic achievements, by: 28.03.2022 19:51 □ [20152] Business Adm ☐ ♦ [1016Acco00] Core Widule Accounting
☐ ♦ [1016BMBE01] BM Lanz- und Erfolgsrechnung My Degree Programme [1016BMBE01] Lecture 14016.0100 21W 2SH L Bilanz- und Erfolgsrechnung (8) 14016.0