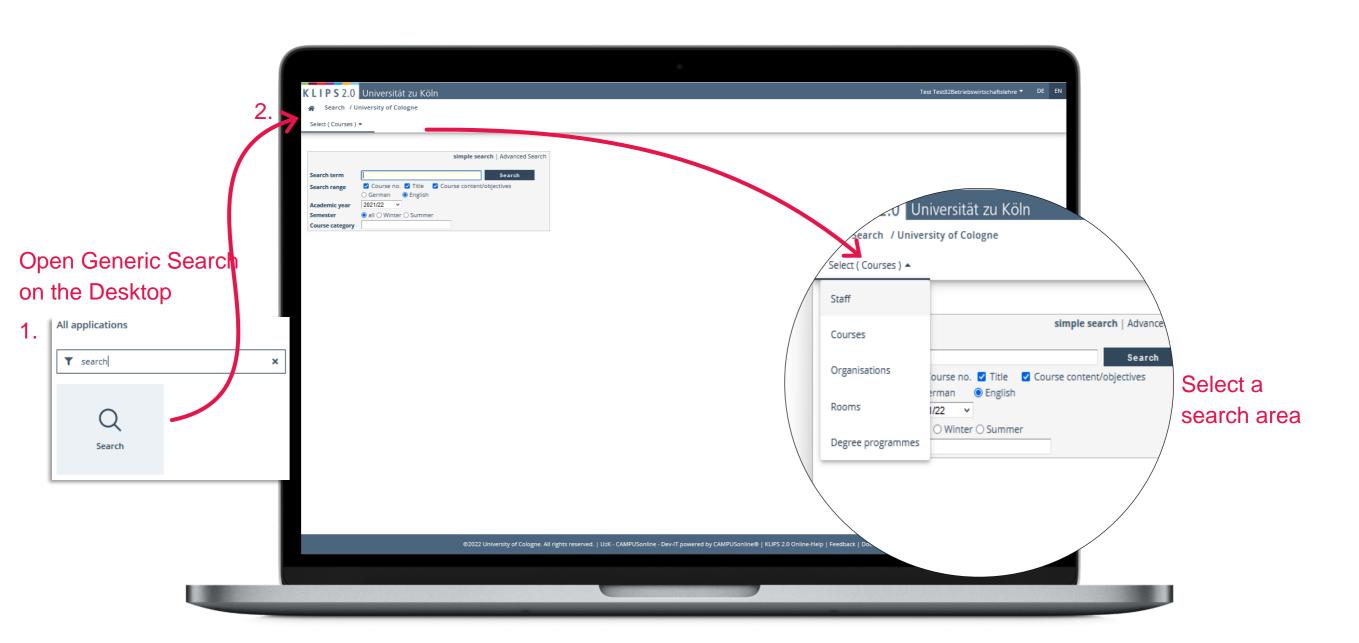

## Goodbye old Design ...



#### Hello new Design!



## New entry page: The Desktop



## The Desktop and its highlights



## Add applications to your Favourites



## Desktop: Filter list of applications



#### Generic Search



#### Filter and bookmark courses



# Registration procedures for courses

Test Test82Betrie ₩irtschaftslehre ▼ DE EN ree Programme / Test82Betriebswirtschaftslehre, Test (0082021) Siness Administration (HG-NRW/20152, Bachelor's programme, discontinued); registered, Academic year 2021/22, Subject-specific semester: 15 Show my degree programmes e filter ( All ) 🗸 Academic achievements, by: 28.03.2022 19:51 □ [20152] Business Adm ☐ ♦ [1016Acco00] Core Widule Accounting
☐ ♦ [1016BMBE01] BM Lanz- und Erfolgsrechnung My Degree Programme [1016BMBE01] Lecture 14016.0100 21W 2SH L Bilanz- und Erfolgsrechnung (8) 14016.0200 22S 2SH L Bilanz- und Erfolgsrechnung Virtuelle Veranstaltung - kein Raum 13.04.22 16:00 - 17:30 ■ ■ 『1016BMBE011 Exercise □ ■ [1016BMBE01] Tutorium ■ [1016BMBE01] Module Exam