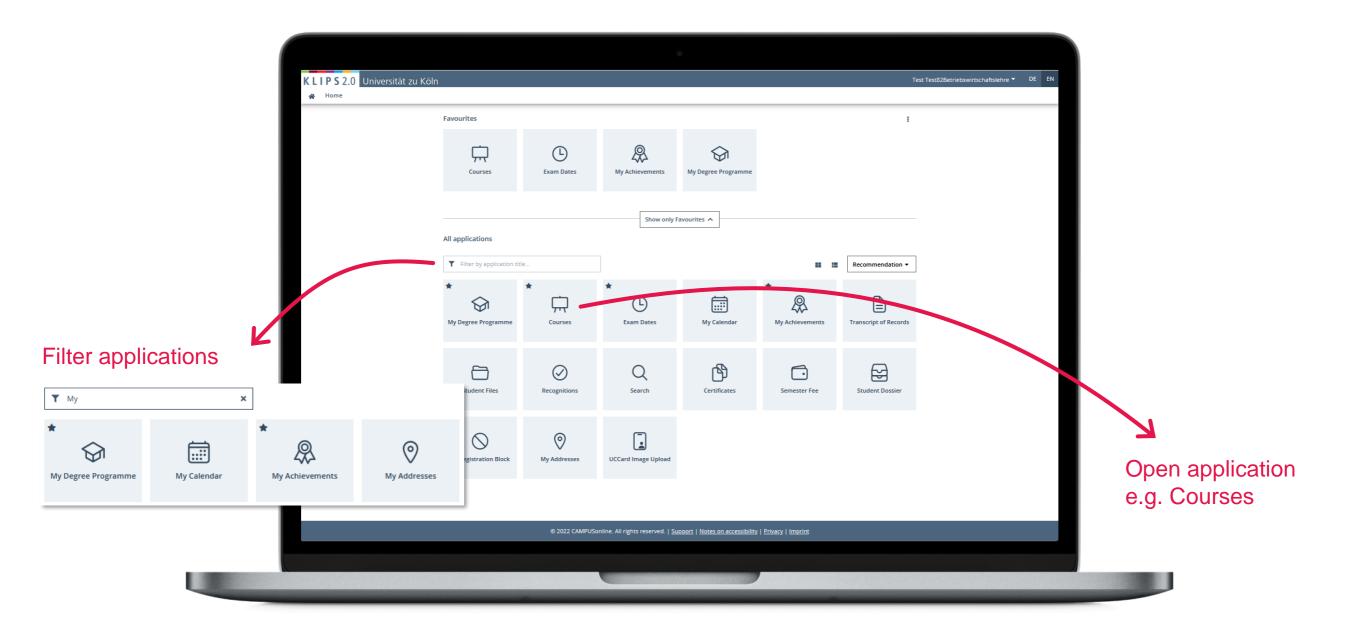

## Goodbye old Design ...



#### Hello new Design!



## New entry page: The Desktop



## The Desktop and its highlights



## Add applications to your Favourites



## Desktop: Filter list of applications



#### Generic Search



#### Filter and bookmark courses



# Registration procedures for courses

Test Test82Betrie ₩irtschaftslehre ▼ DE EN ree Programme / Test82Betriebswirtschaftslehre, Test (0082021) Siness Administration (HG-NRW/20152, Bachelor's programme, discontinued); registered, Academic year 2021/22, Subject-specific semester: 15 Show my degree programmes e filter ( All ) 🗸 Academic achievements, by: 28.03.2022 19:51 □ [20152] Business Adm ☐ ♦ [1016Acco00] Core Widule Accounting
☐ ♦ [1016BMBE01] BM Lanz- und Erfolgsrechnung My Degree Programme [1016BMBE01] Lecture 14016.0100 21W 2SH L Bilanz- und Erfolgsrechnung (8) 14016.0200 22S 2SH L Bilanz- und Erfolgsrechnung Virtuelle Veranstaltung - kein Raum 13.04.22 16:00 - 17:30 ■ ■ 『1016BMBE011 Exercise □ ■ [1016BMBE01] Tutorium ■ [