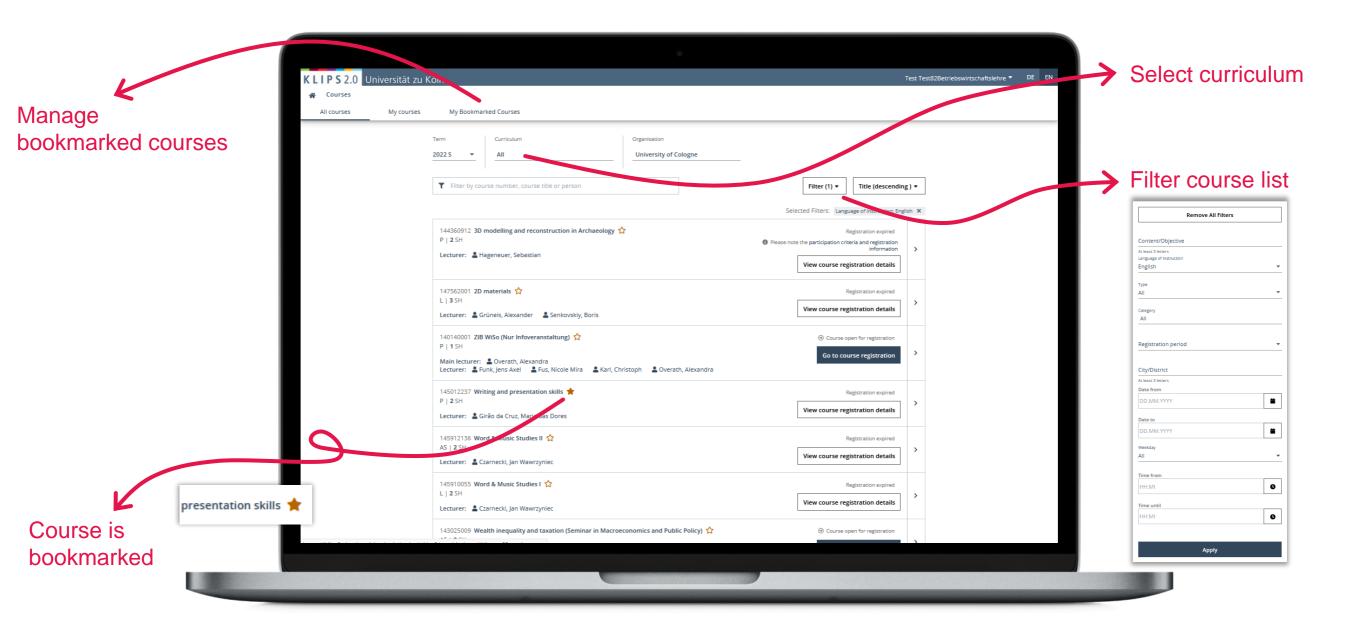

## Goodbye old Design ...



#### Hello new Design!



## New entry page: The Desktop



## The Desktop and its highlights



## Add applications to your Favourites



## Desktop: Filter list of applications



#### Generic Search



#### Filter and bookmark courses



# Registration procedures for courses

Test Test82Betrie ₩irtschaftslehre ▼ DE EN ree Programme / Test82Betriebswirtschaftslehre, Test (0082021) Siness Administration (HG-NRW/20152, Bachelor's programme, discontinued); registered, Academic year 2021/22, Subject-specific semester: 15 Show my degree programmes e filter ( All ) 🗸 Academic achievements, by: 28.03.2022 19:51 □ [20152] Business Adm ☐ ♦ [1016Acco00] Core Widule Accounting
☐ ♦ [1016BMBE01] BM Lanz- und Erfolgsrechnung My Degree Programme [1016BMBE01] Lecture 14016.0100 21W 2SH L Bilanz- und Erfolgsrechnung (8) 14016.0200 22S 2SH L Bilanz- und Erfolgsrechnung Virtuelle Veranstaltung - kein Raum 13.04.22 16:00 - 17:30 ■ ■ 『1016BMBE011 Exercise □ ■ [1016BMBE01] Tutorium ■ [1016BMBE01] Module Examination P EN R ⊕ [1016BMKL01] BM Kos