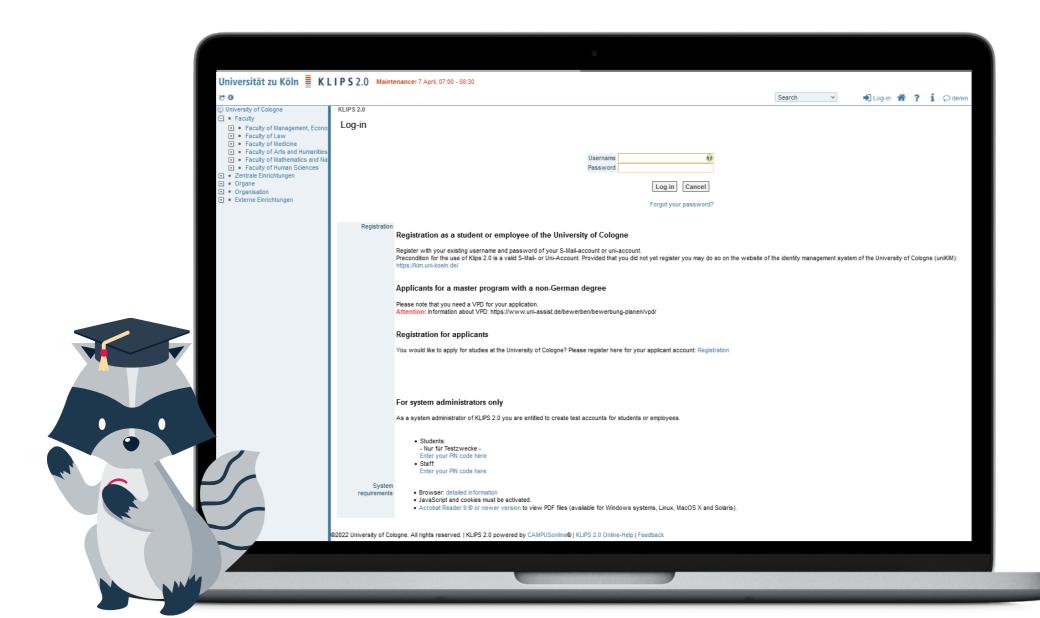

## Goodbye old Design ...



#### Hello new Design!



## New entry page: The Desktop



## The Desktop and its highlights



## Add applications to your Favourites



## Desktop: Filter list of applications



#### Generic Search



#### Filter and bookmark courses



# Registration procedures for courses

Test Test82Betrie ₩irtschaftslehre ▼ DE EN ree Programme / Test82Betriebswirtschaftslehre, Test (0082021) Siness Administration (HG-NRW/20152, Bachelor's programme, discontinued); registered, Academic year 2021/22, Subject-specific semester: 15 Show my degree programmes e filter ( All ) 🗸 Academic achievements, by: 28.03.2022 19:51 □ [20152] Business Adm ☐ ♦ [1016Acco00] Core Widule Accounting
☐ ♦ [1016BMBE01] BM Lanz- und Erfolgsrechnung My Degree Programme [1016BMBE01] Lecture 14016.0100 21W 2SH L Bilanz- und E