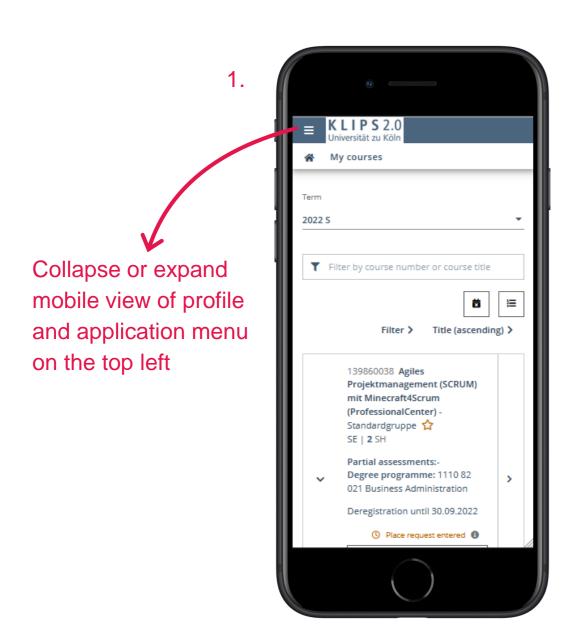

#### Application menu: Mobile view

DE EN Personal settings Test Test82Betriebswirtschaftslehre MY COURSES All courses My courses My Bookmarked Courses Application menu LOGOUT ed 🙃