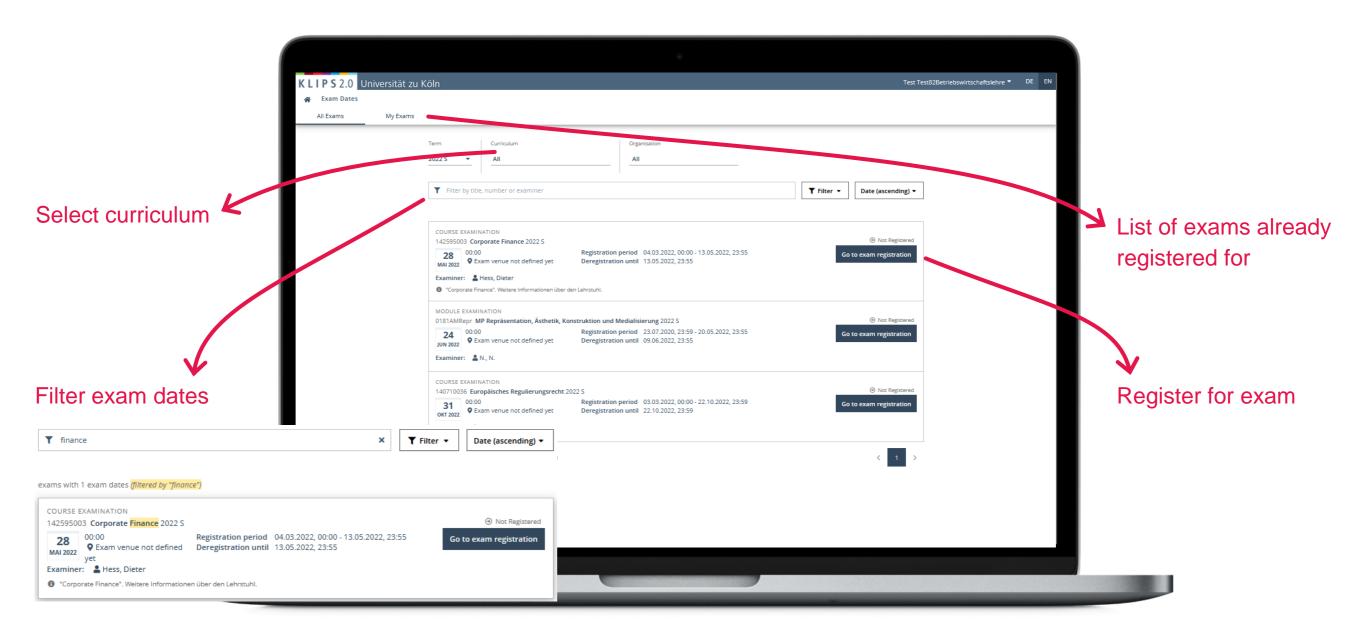

#### View and filter exam dates

#### Exam registration

Start exam registration

#### Exam registration