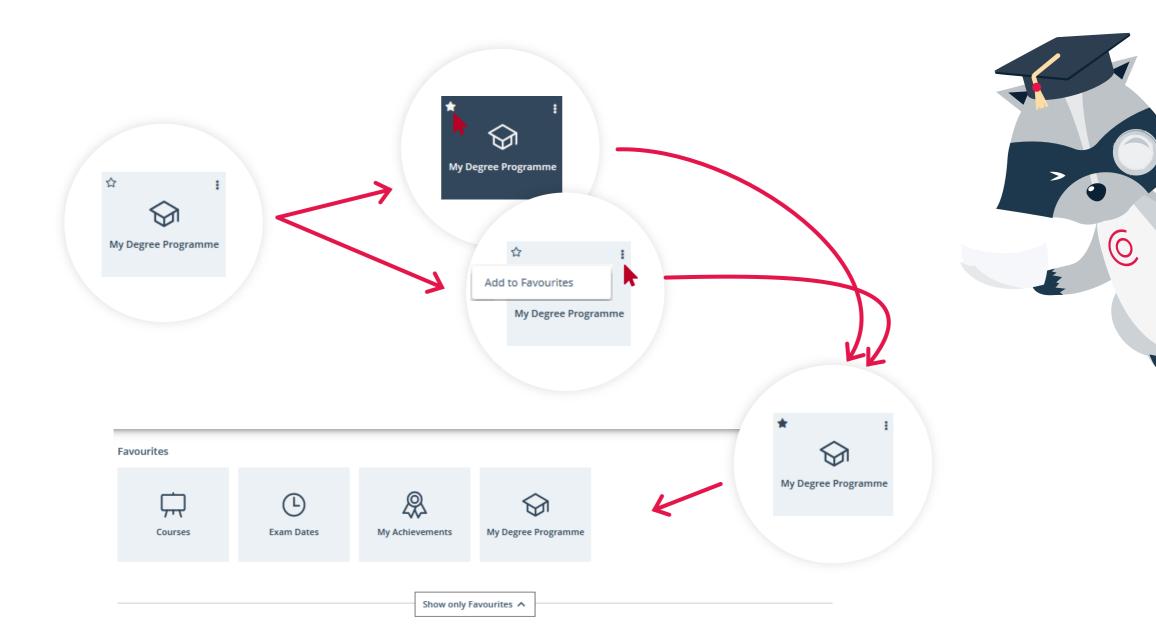

## Goodbye old Design ...



#### Hello new Design!



## New entry page: The Desktop



## The Desktop and its highlights



## Add applications to your Favourites



## Desktop: Filter list of applications



#### Generic Search



#### Filter and bookmark courses



# Registration procedures for courses

Test Test82Betrie ₩irtschaftslehre ▼ DE EN ree Programme / Test82Betriebswirtschaftslehre, Test (0082021) Siness Administration (HG-NRW/20152, Bachelor's programme, discontinued); registered, Academic year 2021/22, Subject-specific semester: 15 Show my degree programmes e filter ( All ) 🗸 Academic achievements, by: 28.03.2022 19:51 □ [20152] Business Adm ☐ ♦ [1016Acco00] Core Widule Accounting
☐ ♦ [1016BMBE01] BM Lanz- und Erfolgsrechnung My Degree Programme [1016BMBE01] Lecture 14016.0100 21W 2SH L Bilanz- und Erfolgsrechnung (8) 14016.0200 22S 2SH L Bilanz- und Erfolgsrechnung Virtuelle Veranstaltung - kein Raum 13.04.22 16:00 - 17:30 ■ ■ 『1016BMB