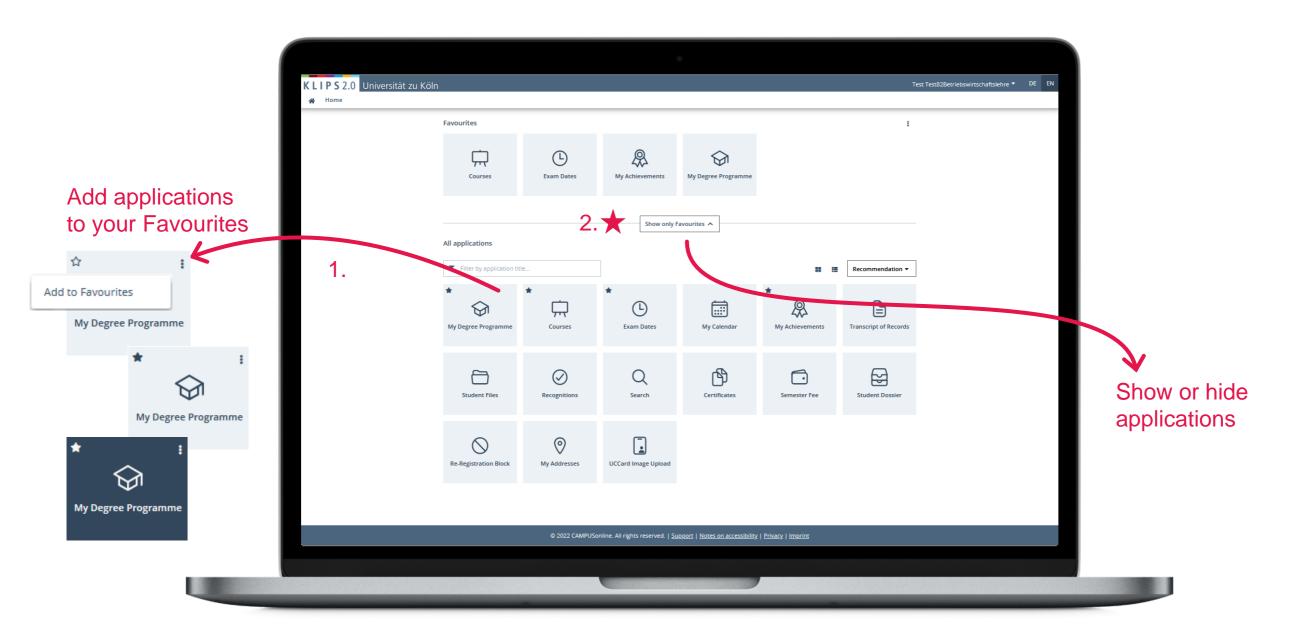

## Goodbye old Design ...



#### Hello new Design!



## New entry page: The Desktop



## The Desktop and its highlights



## Add applications to your Favourites



## Desktop: Filter list of applications



#### Generic Search



#### Filter and bookmark courses



# Registration procedures for courses

Test Test82Betrie ₩irtschaftslehre ▼ DE EN ree Programme / Test82Betriebswirtschaftslehre, Test (0082021) Siness Administration (HG-NRW/20152, Bachelor's programme, discontinued); registered, Academic year 2021/22, Subject-specific semester: 15 Show my degree programmes e filter ( All ) 🗸 Academic achievements, by: 28.03.2022 19:51 □ [20152] Business Adm ☐ ♦ [1016Acco00] Core Widule Accounting
☐ ♦ [1016BMBE01] BM Lanz- und Erfolgsrechnung My Degree Programme [1016BMBE01] Lecture 14016.0100 21W 2SH L Bilanz- und Erfolgsrechnung (8) 14016.0200 22S 2SH L Bilanz- und Erfolgsrechnung Virtuelle Veranstaltung - kei